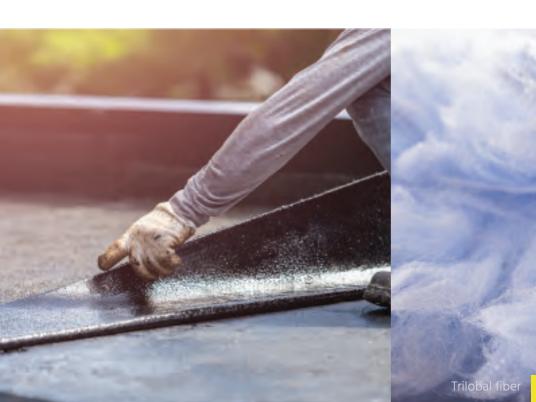

# Trilobal fiber | Standard

Trilobal fibers have 7 dtex and they are white or colored

## **Specifications:**

7 dtex 38 - 90 mm colour: white, tailor made colours