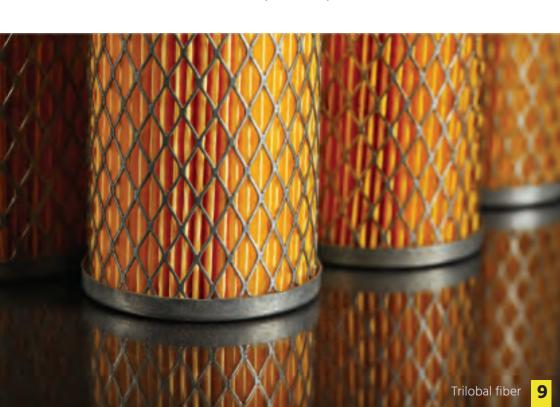

# Trilobal fiber | Standard

Trilobal fibers have 7 dtex and they are white or colored

## **Specifications:**

7 dtex 38 - 90 mm colour: white, tailor made colours